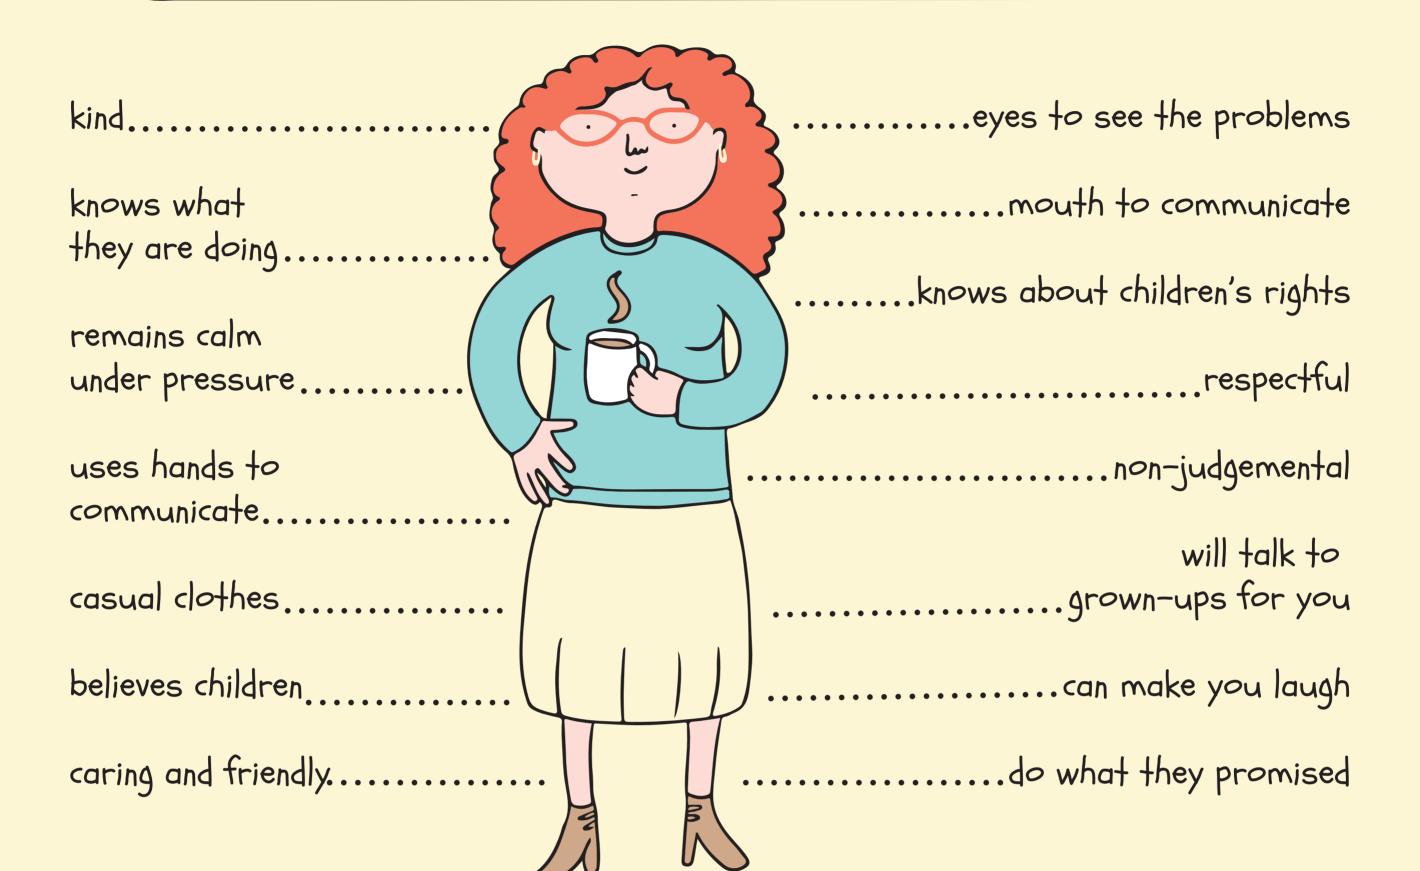

## Are you a Super Listener?

The **SUPER LISTENER** was designed by children and young people with experience of domestic abuse. Power Up/Power Down was a participatory project exploring how to improve court ordered contact processes for children. The children who took part felt that it was important that all adults working with children know what makes a **SUPER LISTENER**.

## Use the Use the SUPER LISTERNON Checklist above to make sure that children feel safe, supported and respected when giving you their views.